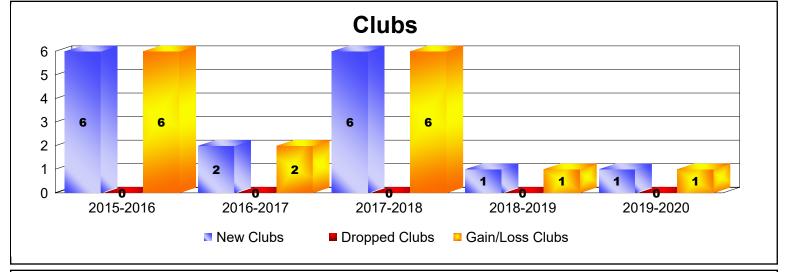

| Year      | New<br>Clubs | Dropped<br>Clubs | Gain/<br>Loss<br>Clubs | New<br>Members | Charter<br>Members | Reinstate<br>Members | Transfer<br>Members | Total<br>Member<br>Added | Total<br>Members<br>Dropped | Gain/<br>Loss<br>Members |
|-----------|--------------|------------------|------------------------|----------------|--------------------|----------------------|---------------------|--------------------------|-----------------------------|--------------------------|
| 2015-2016 | 6            | 0                | 6                      | 105            | 160                | 8                    | 1                   | 274                      | -119                        | 155                      |
| 2016-2017 | 2            | 0                | 2                      | 240            | 61                 | 7                    | 6                   | 314                      | -130                        | 184                      |
| 2017-2018 | 6            | 0                | 6                      | 227            | 168                | 2                    | 7                   | 404                      | -82                         | 322                      |
| 2018-2019 | 1            | 0                | 1                      | 198            | 54                 | 0                    | 2                   | 254                      | -122                        | 132                      |
| 2019-2020 | 1            | 0                | 1                      | 160            | 24                 | 0                    | 6                   | 190                      | -79                         | 111                      |
| Average   | 3            | 0                | 3                      | 186            | 93                 | 3                    | 4                   | 287                      | -106                        | 181                      |