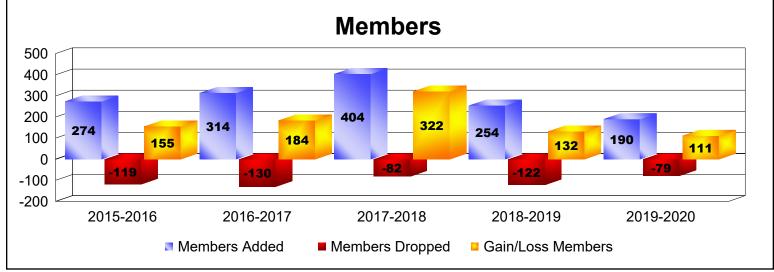

| Year      | New<br>Clubs | Dropped<br>Clubs | Gain/<br>Loss<br>Clubs | New<br>Members | Charter<br>Members | Reinstate<br>Members | Transfer<br>Members | Total<br>Member<br>Added | Total<br>Members<br>Dropped | Gain/<br>Loss<br>Members |
|-----------|--------------|------------------|------------------------|----------------|--------------------|----------------------|---------------------|--------------------------|-----------------------------|--------------------------|
| 2015-2016 | 6            | 0                | 6                      | 105            | 160                | 8                    | 1                   | 274                      | -119                        | 155                      |
| 2016-2017 | 2            | 0                | 2                      | 240            | 61                 | 7                    | 6                   | 314                      | -130                        | 184                      |
| 2017-2018 | 6            | 0                | 6                      | 227            | 168                | 2                    | 7                   | 404                      | -82                         | 322                      |
| 2018-2019 | 1            | 0                | 1                      | 198            | 54                 | 0                    | 2                   | 254                      | -122                        | 132                      |
| 2019-2020 | 1            | 0                | 1                      | 160            | 24                 | 0                    | 6                   | 190                      | -79                         | 111                      |
| Average   | 3            | 0                | 3                      | 186            | 93                 | 3                    | 4                   | 287                      | -106                        | 181                      |